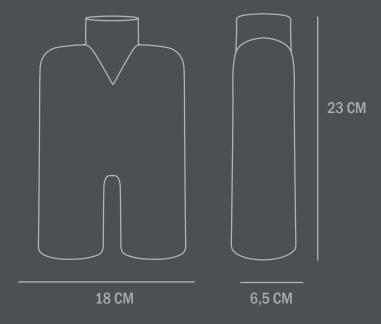

Type: Vase - Indoor

Colour: Dark Grey

**Material: Ceramic** 

**Care instructions:** 

Use a soft dry cloth to clean the product.

Do not use household cleaners.

Not waterproof

**Dimensions: L18 / W6,5 / H23 CM** 