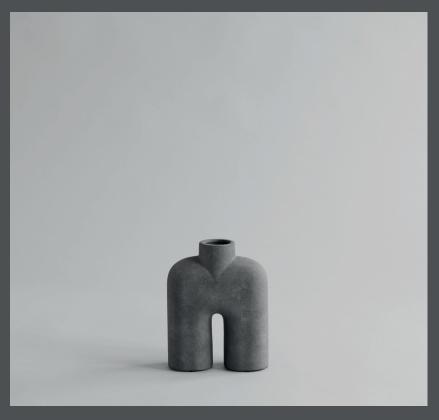

## **COBRA TALL MINI**

A tribute to the Cobra Arts Movement of the 1960s, the collection is the epitome of quirky vases that will add joy to any interior setting.

Think whimsical, soft and organic shapes unmistakably reminiscent of human silhouettes and curves. True to the Cobra artists way of working, the series takes its starting point in naive hand sketches leading to bodily silhouettes.

As it is a hand glazed natural product, the colours may vary slightly and while it is not 100% water-proof, a bag for fresh flowers is included.

Designed by Kristian Sofus Hansen & Tommy Hyldahl.

**Product no: 211034** 

Type: Vase - Indoor

Colour: Dark Grey

**Material: Ceramic** 

**Care instructions:** 

Use a soft dry cloth to clean the product.

Do not use household cleaners.

Not waterproof

**Dimensions: L18 / W6,5 / H23 CM** 